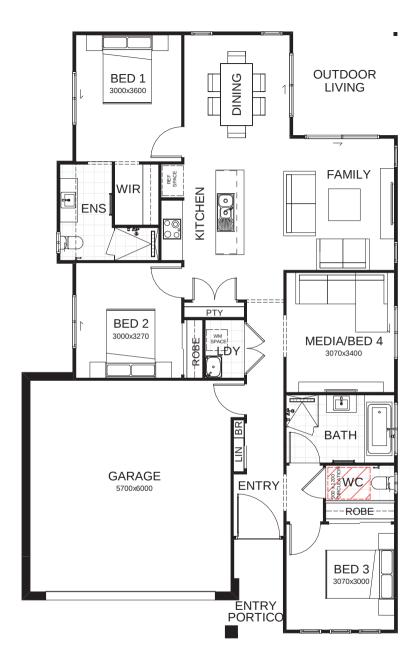

## Carlton 164

Cleverly designed so everything you're looking for is all on one level, this home has the integrated open kitchen, dining and family room at its heart. There's a well-placed outdoor living space, a convenient study nook and another generous space that can function as a media room or a fourth bedroom. Contact us today to customise the Carlton home to you!

| FRONTAGE            | 12.5m               |
|---------------------|---------------------|
| TOTAL FLOOR AREA    | 164.1m <sup>2</sup> |
| EXTERNAL DIMENSIONS | 17.19m x 10.64m     |
|                     | 2 2                 |