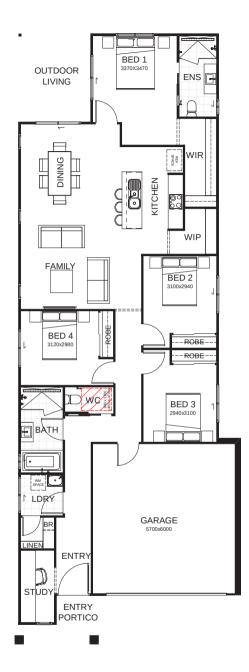

## Felix 191

The clever single level design is ingeniously zoned, with all of the bedrooms on one side of the home and living on the other. So when the kids are in bed – that's where they stay, even when you are entertaining! The well-placed kitchen opens intuitively onto the living and dining areas, and there's the bonus of a separate study. Contact us today to customise the Felix home to you!

| i⇔i FRONTAGE     | 10m                 |
|------------------|---------------------|
| TOTAL FLOOR AREA | 191.8m <sup>2</sup> |
|                  | 24.46m x 9.05m      |
|                  |                     |

📇 4 📖 1 🎼 2 🛄 1 🚔 2

Your dream home starts here.

This document is produced for marketing and illustration purposes and should only be used as a guide. Please note all plans are not to scale, and all images, materials used and inclusions are indicative only. © Copyright of Bold Living. **boldliving.com.au** 