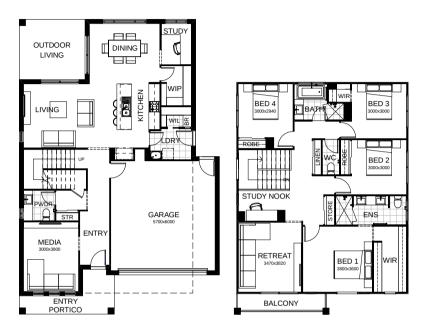

## Stockholm 270

Fabulous family living in this stunning four bedroom design. Upstairs is for quiet time – the master suite with an integrated private space where parents can unwind, adjoined by a large retreat and study nook. Downstairs the generously-sized media room is at the front of the house, there's a separate study, and the well-designed kitchen, dining and living area flows seamlessly out to the entertaining space at the rear. Contact us today to customise the Stockholm home to you!