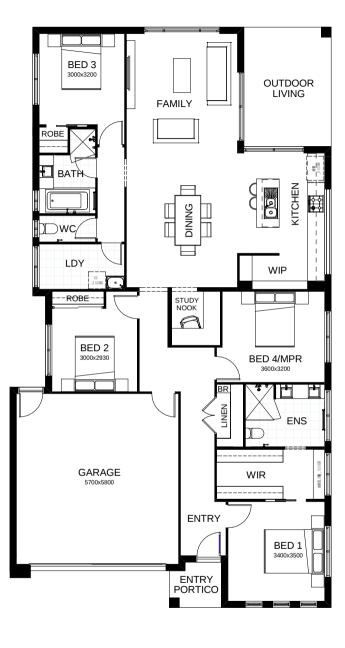

## Sophia 22 M

Everything essential is included in this smart single level design. From the multi-purpose room – perfect for relaxing, to the open plan family, dining and kitchen space at the heart of the home connecting directly to the spacious alfresco area. Contact us today to customise the Sophia home to you!

| FRONTAGE            | 12.5m             |
|---------------------|-------------------|
| TOTAL FLOOR AREA    | 212m <sup>2</sup> |
| EXTERNAL DIMENSIONS | 20.43m x 11.3m    |
| □ 1                 | 1 2 2             |