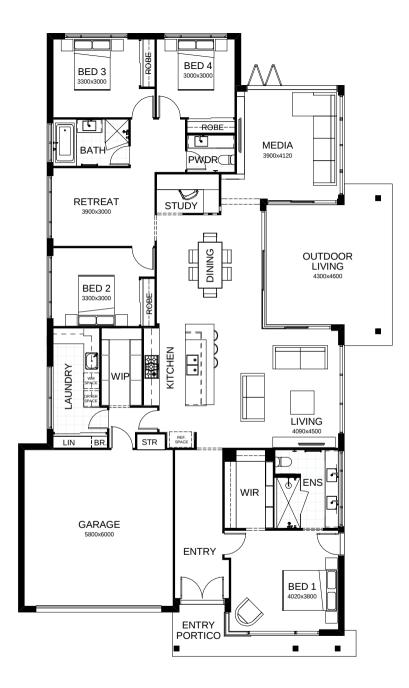

## Newport 28

A superbly spacious interpretation of family living all on one level, this floor plan has it all. Note the master suite with walk-in robe, and the three children's rooms grouped around a separate retreat. There's also a media room and private study. As you move through, you'll come to the open plan living, kitchen and dining space, connecting seamlessly with the expansive alfresco living area.

| ←→ FRONTAGE         | 12.5m               |
|---------------------|---------------------|
| TOTAL FLOOR AREA    | 270.9m <sup>2</sup> |
| EXTERNAL DIMENSIONS | 23.7m x 12.5m       |
|                     |                     |

📇 4 📖 3 🎼 2.5 🛄 1 🚔 2

Your dream home starts here.

This document is produced for marketing and illustration purposes and should only be used as a guide. Please note all plans are not to scale, and all images, materials used and inclusions are indicative only. © Copyright of Bold Living. **boldliving.com.au** 