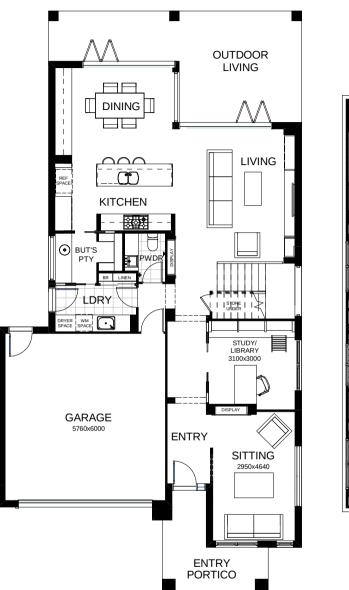

## Zeus 333

The best of contemporary architecture combines with intelligent design thinking in this two storey residence. Upstairs are four bedrooms, including a grand master suite with a massive walk-in robe, along with a wellplaced kids' retreat. On the ground floor there's a large study, a butler's pantry and a walk-in pantry adjoining the open kitchen, with integrated living and dining spaces. Bi-fold doors open out onto the generously proportioned entertaining area.