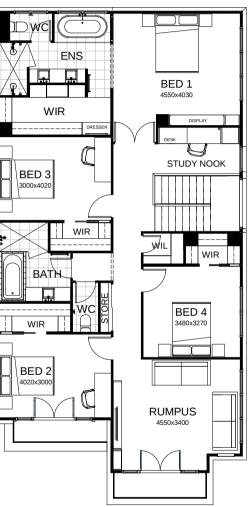

## Zeus 333

The best of contemporary architecture combines with intelligent design thinking in this two storey residence. Upstairs are four bedrooms, including a grand master suite with a massive walk-in robe, along with a wellplaced kids' retreat. On the ground floor there's a large study, a butler's pantry and a walk-in pantry adjoining the open kitchen, with integrated living and dining spaces. Bi-fold doors open out onto the generously proportioned entertaining area.