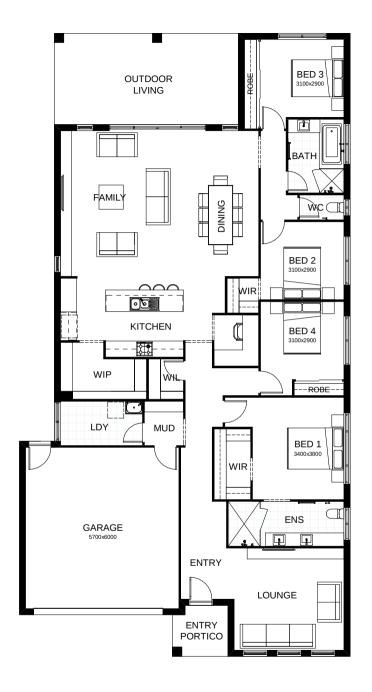

## Ashton 255

The Ashton delivers a stunning 4 bedroom design that ticks all the boxes! You're spoilt with the spacious master suite complete with an ensuite and walk-in robe, and the addition of a private second living space! At the heart of the home is an open plan family, dining and kitchen space, all of which opens seamlessly onto an outdoor entertaining area.

| FRONTAGE            | 14m                 |
|---------------------|---------------------|
| TOTAL FLOOR AREA    | 255.4m <sup>2</sup> |
| EXTERNAL DIMENSIONS | 23.2m x 12.3m       |
|                     | 1 2 2               |