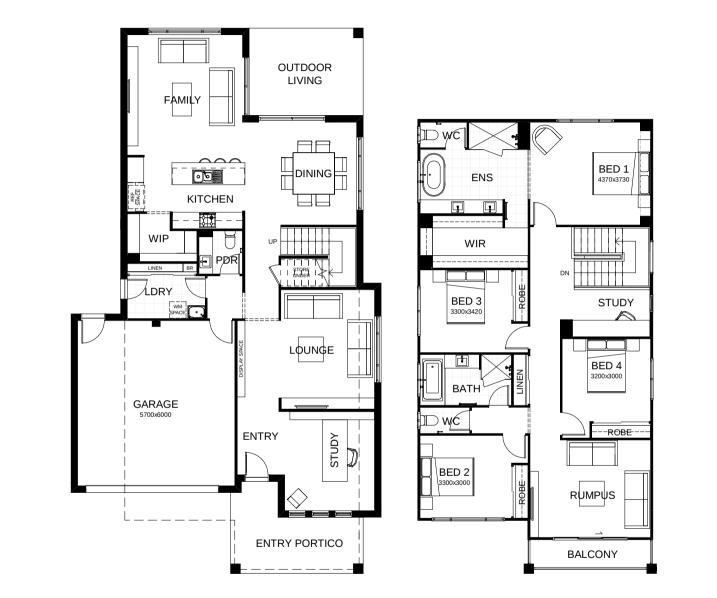

## Lennox 311

This dazzling 4 bedroom design showcases multiple living spaces ideal for both family fun and private moments, an upstairs rumpus room the kids can call their own, a master suite with a huge walk-in robe, and study areas on both levels. At the heart of it all, the entertainer's kitchen is the hub around which the dining room, family room and outdoor living area are gathered. Contact us today to customise the Lennox home to you!

|                  | 12.5m               |
|------------------|---------------------|
| TOTAL FLOOR AREA | 311.2m <sup>2</sup> |
|                  | 19.79m x 11.25m     |
|                  |                     |

📇 4 📖 3 🎼 2.5 🛄 2 🚔 2

This document is produced for marketing and illustration purposes and should only be used as a guide. Please note all plans are not to scale, and all images, materials used and inclusions are indicative only. © Copyright of Bold Living. **boldliving.com.au** 