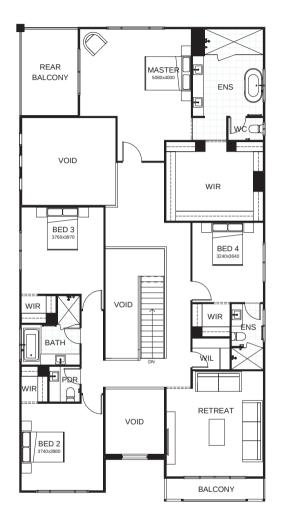

## Sorrento 499

Suited perfectly for a bayside lifestyle, this residence is an entertainer's delight, boasting seamless integration between indoor and outdoor living. Upon entering through the oversized entry door, you'll be greeted with light filled voids, relaxing sitting room, fifth bedroom with private ensuite and study space. Be totally captivated by this contemporary masterpiece, designed for the gracious Qld lifestyle. Contact us today to customise the Sorrento home to you!