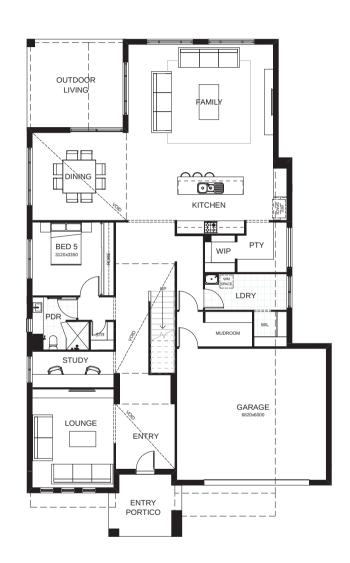

## Sorrento 499

Suited perfectly for a bayside lifestyle, this residence is an entertainer's delight, boasting seamless integration between indoor and outdoor living. Upon entering through the oversized entry door, you'll be greeted with light filled voids, relaxing sitting room, fifth bedroom with private ensuite and study space. Be totally captivated by this contemporary masterpiece, designed for the gracious Qld lifestyle. Contact us today to customise the Sorrento home to you!