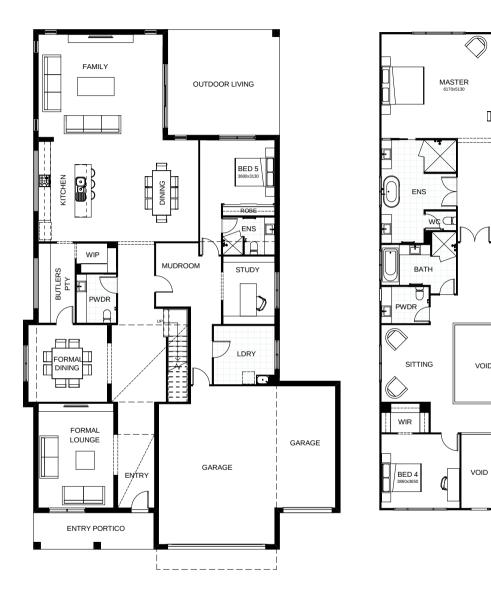

| FRONTAGE                         | 17.6m               |
|----------------------------------|---------------------|
| TOTAL FLOOR AREA                 | 578.4m <sup>2</sup> |
| EXTERNAL DIMENSIONS              | 26.59m x 15.60m     |
| <b>□</b> 5 <b>□</b> 3 <b>○</b> 5 | 1 2 2               |

BED 2

BED 3

2 WAY

MEDIA

VOID