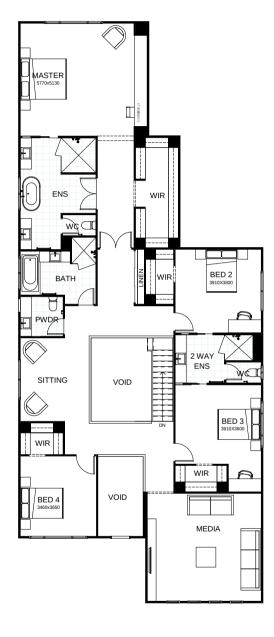

| <b>←→ FRONTAGE</b>  | 16m                  |
|---------------------|----------------------|
| TOTAL FLOOR AREA    | 541.50m <sup>2</sup> |
| EXTERNAL DIMENSIONS | 26.59m x 13.99m      |
| <u></u>             | 1 2 2                |