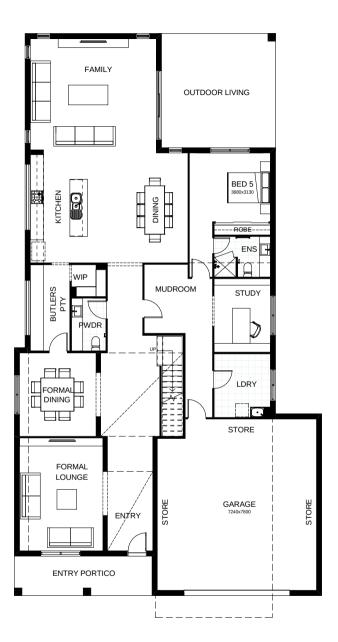

| <b>←→ FRONTAGE</b>  | 16m                  |
|---------------------|----------------------|
| TOTAL FLOOR AREA    | 541.50m <sup>2</sup> |
| EXTERNAL DIMENSIONS | 26.59m x 13.99m      |
| <u></u>             | 1 2 2                |