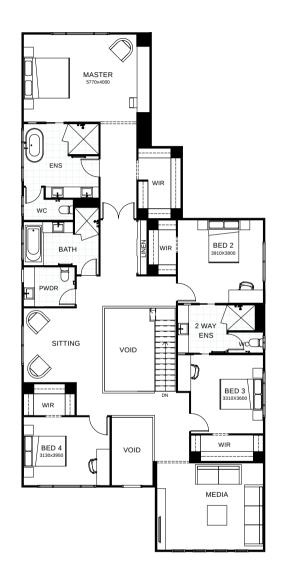

## Ascot 481

Sophisticated, elegant and refined – the Ascot Series has the perfect balance of formal, casual and entertainment areas, designed for comfortable and luxury family living. A state-of-the-art kitchen creates a central hub and offers everything you could possibly wish for! The open plan casual living and dining area opens up to reveal a sublime entertainment space that you will never want to leave. Contact us today to customise the Ascot home to you!

| ←→ FRONTAGE      | 16m                  |
|------------------|----------------------|
| TOTAL FLOOR AREA | 481.50m <sup>2</sup> |
|                  | 23.87m x 13.50m      |
|                  |                      |