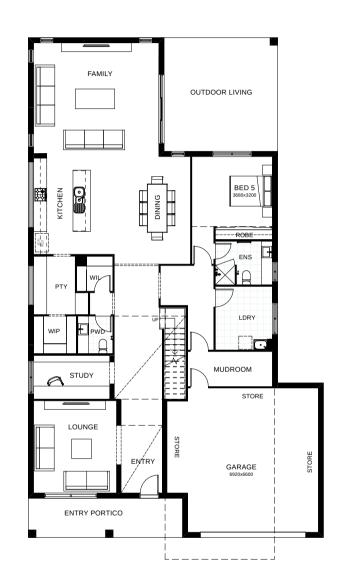

## Ascot 481

Sophisticated, elegant and refined – the Ascot Series has the perfect balance of formal, casual and entertainment areas, designed for comfortable and luxury family living. A state-of-the-art kitchen creates a central hub and offers everything you could possibly wish for! The open plan casual living and dining area opens up to reveal a sublime entertainment space that you will never want to leave. Contact us today to customise the Ascot home to you!

| ←→ FRONTAGE      | 16m                  |
|------------------|----------------------|
| TOTAL FLOOR AREA | 481.50m <sup>2</sup> |
|                  | 23.87m x 13.50m      |
|                  |                      |