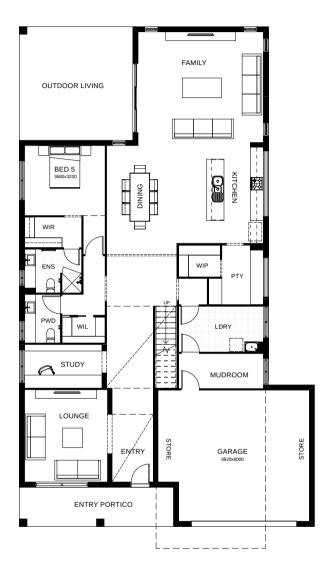

## Ascot 480 M

Sophisticated, elegant and refined – the Ascot Series has the perfect balance of formal, casual and entertainment areas, designed for comfortable and luxury family living. A state-of-the-art kitchen creates a central hub and offers everything you could possibly wish for! The open plan casual living and dining area opens up to reveal a sublime entertainment space that you will never want to leave. Contact us today to customise the Ascot home to you!

| FRONTAGE            | 16m                  |
|---------------------|----------------------|
| TOTAL FLOOR AREA    | 480.20m <sup>2</sup> |
| EXTERNAL DIMENSIONS | 23.87m x 13.50m      |
|                     | 1 % 2                |