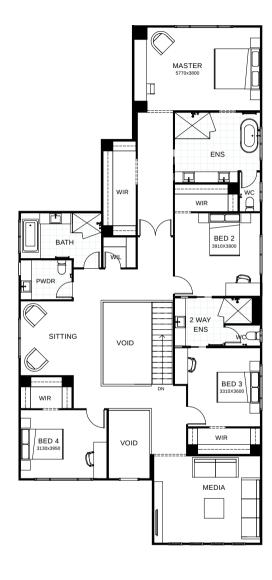

## Ascot 480 M

Sophisticated, elegant and refined – the Ascot Series has the perfect balance of formal, casual and entertainment areas, designed for comfortable and luxury family living. A state-of-the-art kitchen creates a central hub and offers everything you could possibly wish for! The open plan casual living and dining area opens up to reveal a sublime entertainment space that you will never want to leave. Contact us today to customise the Ascot home to you!

| FRONTAGE            | 16m                  |
|---------------------|----------------------|
| TOTAL FLOOR AREA    | 480.20m <sup>2</sup> |
| EXTERNAL DIMENSIONS | 23.87m x 13.50m      |
|                     | 1 % 2                |