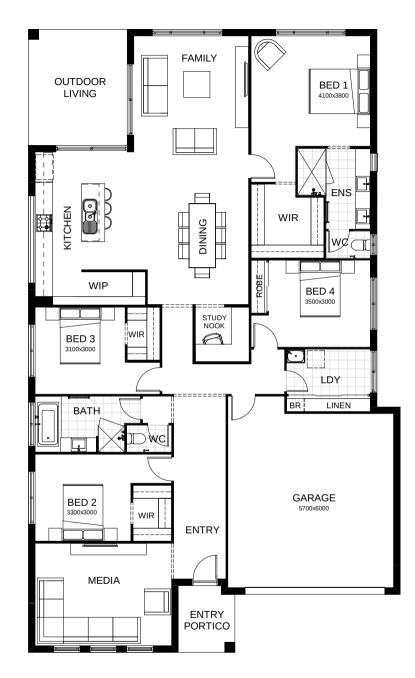

## Sophia 253 M

Everything essential is included in this smart single level design. From the multi-purpose room – perfect for relaxing, to the open plan family, dining and kitchen space at the heart of the home connecting directly to the spacious alfresco area. Contact us today to customise the Sophia home to you!

| FRONTAGE            | 14m                  |
|---------------------|----------------------|
| TOTAL FLOOR AREA    | 253.10m <sup>2</sup> |
| EXTERNAL DIMENSIONS | 21.48m x 12.80m      |
| <u></u>             | 1 2 2                |