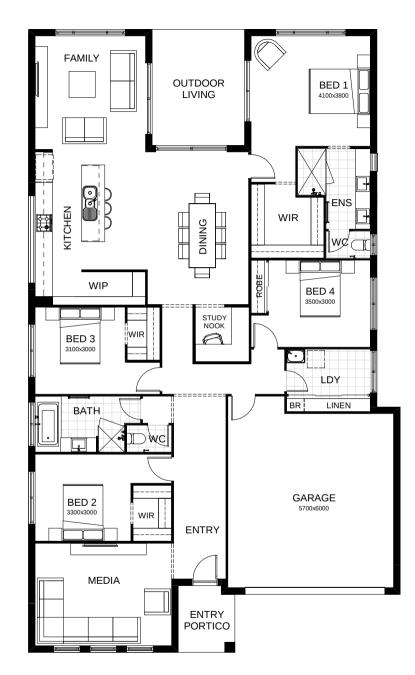

## Sophia 253

Everything essential is included in this smart single level design. From the multi-purpose room – perfect for relaxing, to the open plan family, dining and kitchen space at the heart of the home connecting directly to the spacious alfresco area. Contact us today to customise the Sophia home to you!

| <b>←</b> FRONTAGE                | 14m                  |
|----------------------------------|----------------------|
| TOTAL FLOOR AREA                 | 253.10m <sup>2</sup> |
| EXTERNAL DIMENSIONS              | 21.48m x 12.80m      |
| <b>□</b> 4 <b>□</b> 2 <b>□</b> 2 | 1 6 2                |