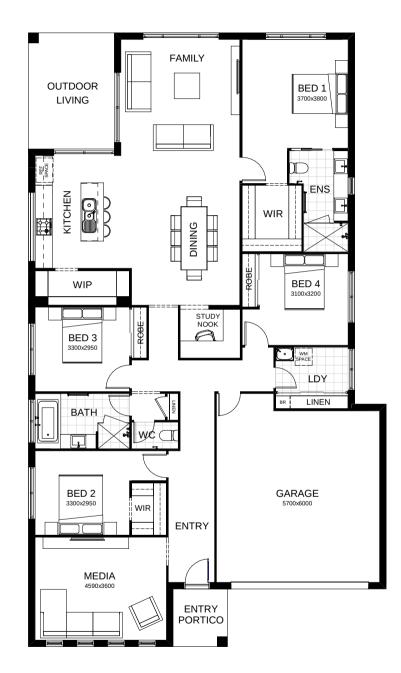

## Sophia 242 M

Everything essential is included in this smart single level design. From the multi-purpose room – perfect for relaxing, to the open plan family, dining and kitchen space at the heart of the home connecting directly to the spacious alfresco area. Contact us today to customise the Sophia home to you!

| FRONTAGE            | 13.7m               |
|---------------------|---------------------|
| TOTAL FLOOR AREA    | 242.8m <sup>2</sup> |
| EXTERNAL DIMENSIONS | 21.46m x 12.5m      |
|                     | 1 2 2               |