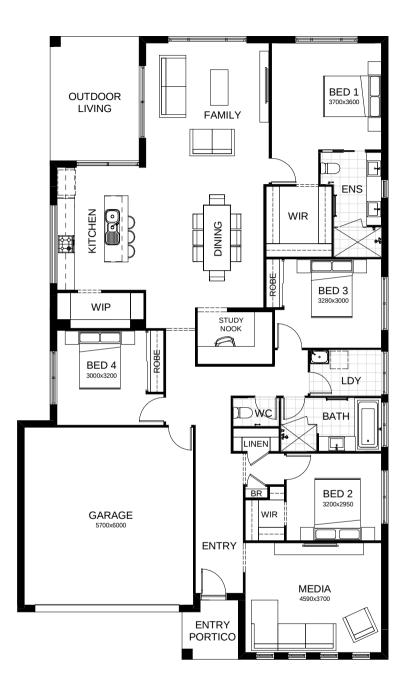

## Sophia 240

Everything essential is included in this smart single level design. From the multi-purpose room – perfect for relaxing, to the open plan family, dining and kitchen space at the heart of the home connecting directly to the spacious alfresco area. Contact us today to customise the Sophia home to you!

| FRONTAGE            | 13.7m               |
|---------------------|---------------------|
| TOTAL FLOOR AREA    | 239.7m <sup>2</sup> |
| EXTERNAL DIMENSIONS | 21.03m x 12.50m     |
| <u> </u>            | 1 2                 |