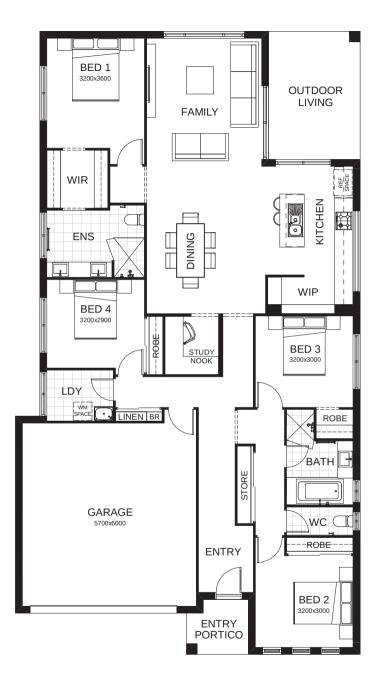

## Sophia 22 MR

Everything essential is included in this smart single level design. From the multi-purpose room – perfect for relaxing, to the open plan family, dining and kitchen space at the heart of the home connecting directly to the spacious alfresco area. Contact us today to customise the Sophia home to you!

| <b>⊢ FRONTAGE</b>   | 12.5m               |
|---------------------|---------------------|
| TOTAL FLOOR AREA    | 213.2m <sup>2</sup> |
| EXTERNAL DIMENSIONS | 20.43m x 11.3m      |
|                     |                     |