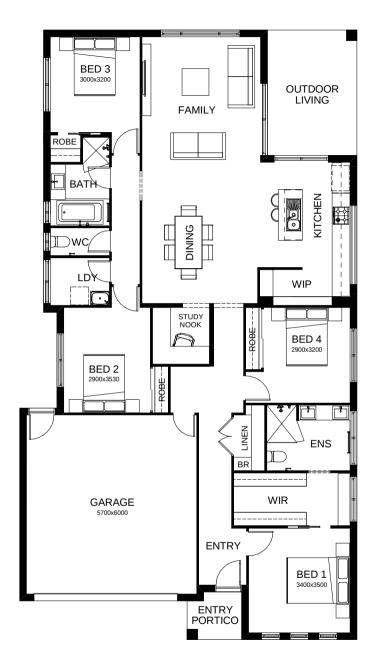

## Sophia M 22

Everything essential is included in this smart single level design. From the multi-purpose room – perfect for relaxing, to the open plan family, dining and kitchen space at the heart of the home connecting directly to the spacious alfresco area. Contact us today to customise the Sophia home to you!

| FRONTAGE              | 12.5m             |
|-----------------------|-------------------|
| TOTAL FLOOR AREA      | 212m <sup>2</sup> |
| EXTERNAL DIMENSIONS   | 20.43m x 11.3m    |
| <u>4</u> 4 <u>1</u> 2 | 1 2 2             |