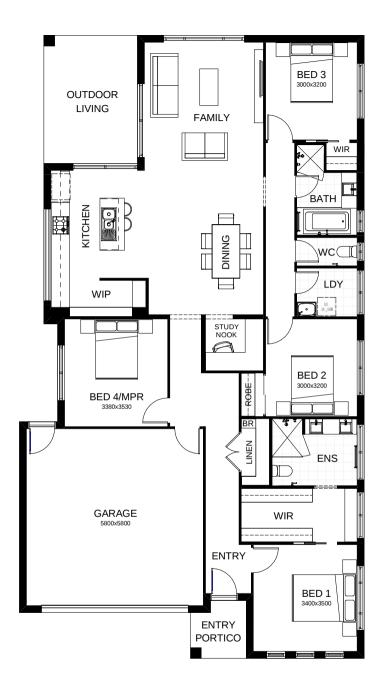

## Sophia 22

Everything essential is included in this smart single level design. From the multi-purpose room – perfect for relaxing, to the open plan family, dining and kitchen space at the heart of the home connecting directly to the spacious alfresco area. Contact us today to customise the Sophia home to you!

| ←→ FRONTAGE      | 12.5m               |
|------------------|---------------------|
| TOTAL FLOOR AREA | 210.9m <sup>2</sup> |
|                  | 20.43m x 11.3m      |
|                  |                     |

## 📇 4 📖 1 🎼 2 🛄 1 🚔 2

Your dream home starts here.

This document is produced for marketing and illustration purposes and should only be used as a guide. Please note all plans are not to scale, and all images, materials used and inclusions are indicative only. © Copyright of Bold Living. **boldliving.com.au** 