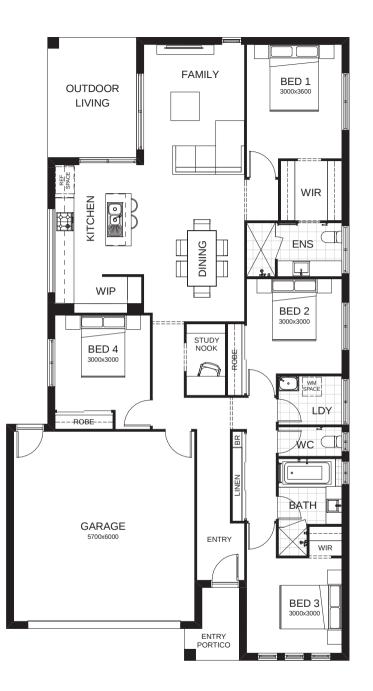

## Sophia 20 MR

Everything essential is included in this smart single level design. From the multi-purpose room – perfect for relaxing, to the open plan family, dining and kitchen space at the heart of the home connecting directly to the spacious alfresco area. Contact us today to customise the Sophia home to you!

|                  | 12m               |
|------------------|-------------------|
| TOTAL FLOOR AREA | 191m <sup>2</sup> |
|                  | 19.68m x 10.8m    |
|                  |                   |

## 📇 4 📖 1 🎼 2 🛄 1 🚔 2

Your dream home starts here.

This document is produced for marketing and illustration purposes and should only be used as a guide. Please note all plans are not to scale, and all images, materials used and inclusions are indicative only. © Copyright of Bold Living. **boldliving.com.au** 