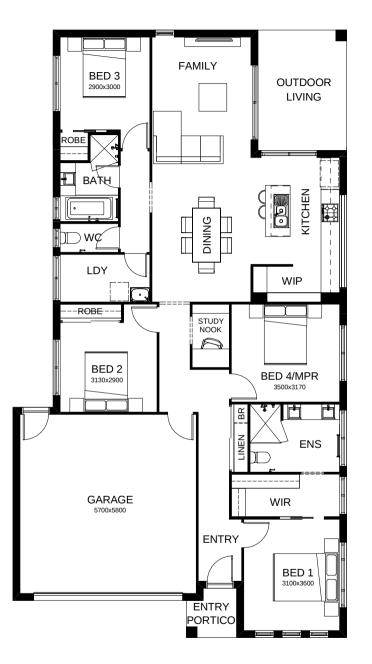

## Sophia M 20

Everything essential is included in this smart single level design. From the multi-purpose room – perfect for relaxing, to the open plan family, dining and kitchen space at the heart of the home connecting directly to the spacious alfresco area. Contact us today to customise the Sophia home to you!

| ← FRONTAGE       | 12m                 |
|------------------|---------------------|
| TOTAL FLOOR AREA | 189.9m <sup>2</sup> |
|                  | 19.68m x 10.8m      |
|                  |                     |

## 📇 4 📖 1 🎼 2 🛄 1 🚔 2

Your dream home starts here.

This document is produced for marketing and illustration purposes and should only be used as a guide. Please note all plans are not to scale, and all images, materials used and inclusions are indicative only. © Copyright of Bold Living. **boldliving.com.au** 