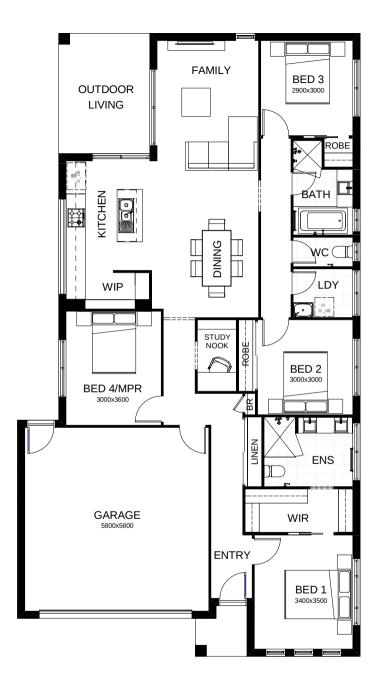

## Sophia 20

Everything essential is included in this smart single level design. From the multi-purpose room – perfect for relaxing, to the open plan family, dining and kitchen space at the heart of the home connecting directly to the spacious alfresco area. Contact us today to customise the Sophia home to you!

| FRONTAGE                       | 12m            |
|--------------------------------|----------------|
| TOTAL FLOOR AREA               | 189.9m²        |
| EXTERNAL DIMENSIONS            | 19.68m x 10.8m |
| <u>4</u> 4 <u>1</u> 1 <u>2</u> | 1 2 2          |