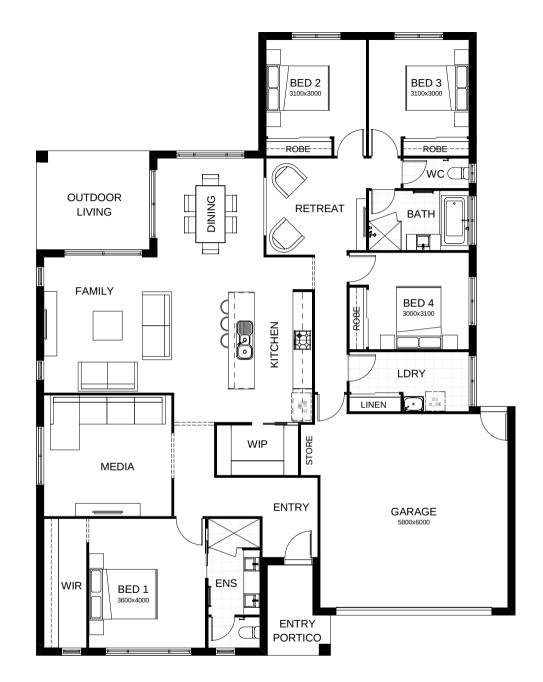

## Ardana 239

Light, airy, open plan living all on one level! Clever design means this stunning home will suit everyone in your family. A large alfresco space is the perfect place to entertain and the well-designed kitchen makes it easy. There's a separate media room, and parents can retreat to the privacy of their large master bedroom suite, located well away from the children's rooms. Contact us today to customise the Ardana home to you!

| ₩ FRONTAGE       | 16m                 |
|------------------|---------------------|
| TOTAL FLOOR AREA | 239.2m <sup>2</sup> |
|                  | 19.28m x 14.8m      |
|                  |                     |