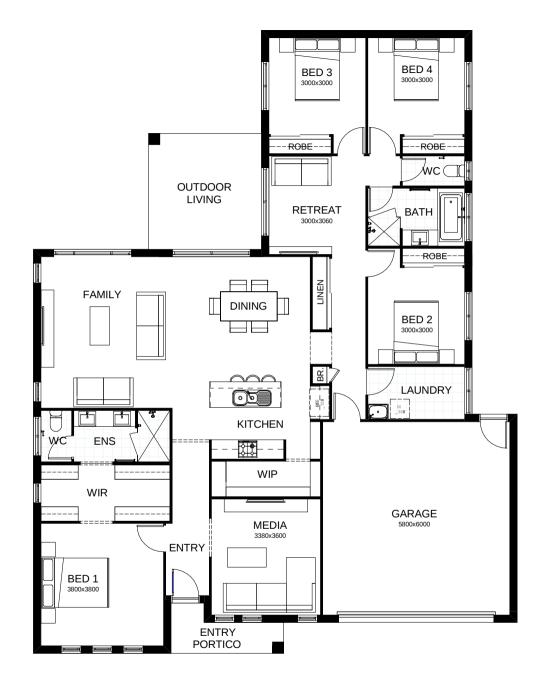

## Ardana 231

Light, airy, open plan living all on one level! Clever design means this stunning home will suit everyone in your family. A large alfresco space is the perfect place to entertain and the well-designed kitchen makes it easy. There's a separate media room, and parents can retreat to the privacy of their large master bedroom suite, located well away from the children's rooms. Contact us today to customise the Ardana home to you!

| <b>⊢</b> FRONTAGE   | 17m                                    |
|---------------------|----------------------------------------|
| TOTAL FLOOR AREA    | 231m <sup>2</sup>                      |
| EXTERNAL DIMENSIONS | 19.34m x 15m                           |
|                     | ~~~~~~~~~~~~~~~~~~~~~~~~~~~~~~~~~~~~~~ |