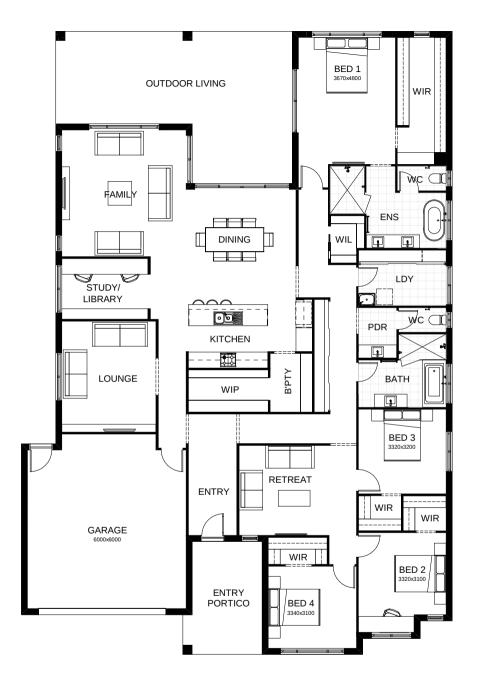

## Athena 351

All the elements of cosy, comfortable family living combine in this four bedroom home including a media room, study and alfresco entertaining space. The master bedroom is positioned for privacy and the kid's retreat means they can enjoy their own space! Contact us today to customise the Athena home to you!

|                  | 18m                 |
|------------------|---------------------|
| TOTAL FLOOR AREA | 351.7m <sup>2</sup> |
|                  | 23.56m x 16.3m      |
|                  |                     |

📇 4 🚍 3 🎼 2.5 🖵 1 🚔 2

Your dream home starts here.

This document is produced for marketing and illustration purposes and should only be used as a guide. Please note all plans are not to scale, and all images, materials used and inclusions are indicative only. © Copyright of Bold Living. **boldliving.com.au** 