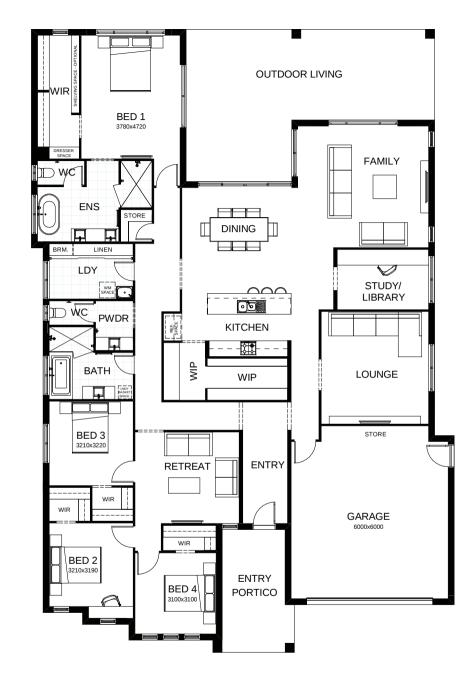

## Athena 349

All the elements of cosy, comfortable family living combine in this four bedroom home including a media room, study and alfresco entertaining space. The master bedroom is positioned for privacy and the kid's retreat means they can enjoy their own space! Contact us today to customise the Athena home to you!

|                       | 17.4m               |
|-----------------------|---------------------|
| TOTAL FLOOR AREA      | 349.2m <sup>2</sup> |
| Î EXTERNAL DIMENSIONS | 23.8m x 16.16m      |
| <b>4 3 2.5</b>        | <u> </u>            |