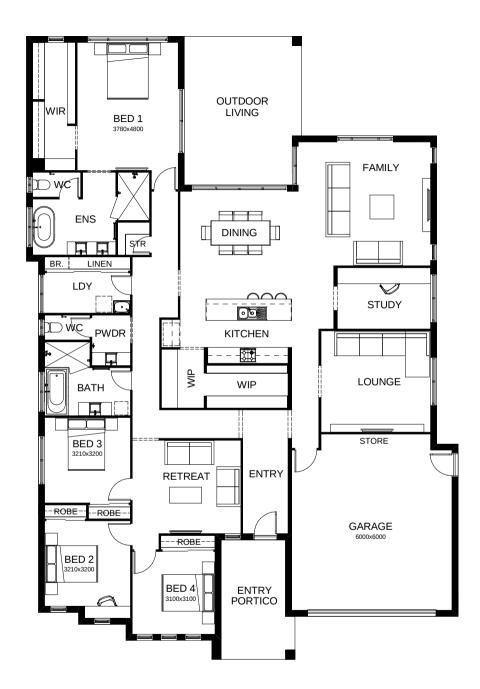

## Athena 322

All the elements of cosy, comfortable family living combine in this four bedroom home including a media room, study and alfresco entertaining space. The master bedroom is positioned for privacy and the kid's retreat means they can enjoy their own space! Contact us today to customise the Athena home to you!

| FRONTAGE            | 17.4m               |
|---------------------|---------------------|
| TOTAL FLOOR AREA    | 322.4m <sup>2</sup> |
| EXTERNAL DIMENSIONS | 23.35m x 16.16m     |
| □ 4 □ 3 □ 2.5       | 1 2 2               |