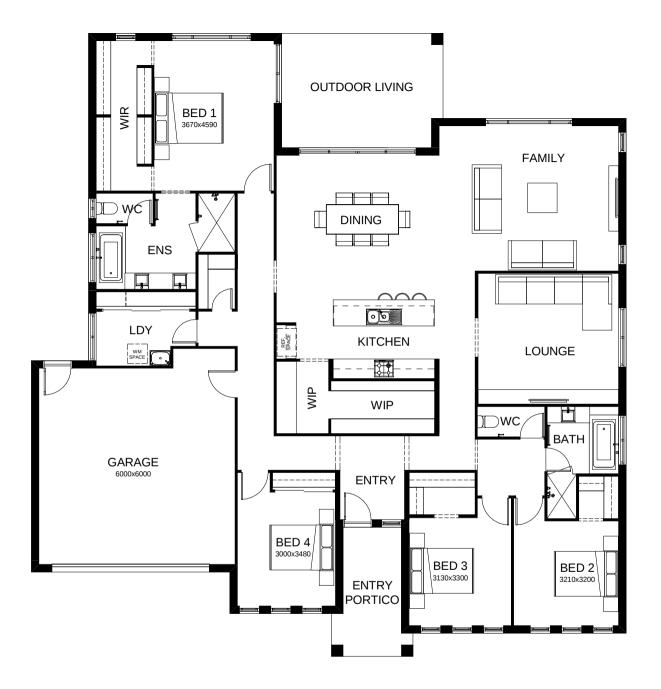

## Athena 290

All the elements of cosy, comfortable family living combine in this four bedroom home including a media room, study and alfresco entertaining space. The master bedroom is positioned for privacy and the kid's retreat means they can enjoy their own space! Contact us today to customise the Athena home to you!

| FRONTAGE            | 19.4m               |
|---------------------|---------------------|
| TOTAL FLOOR AREA    | 290.1m <sup>2</sup> |
| EXTERNAL DIMENSIONS | 19.05m x 18.19m     |
|                     | 2 % 2               |