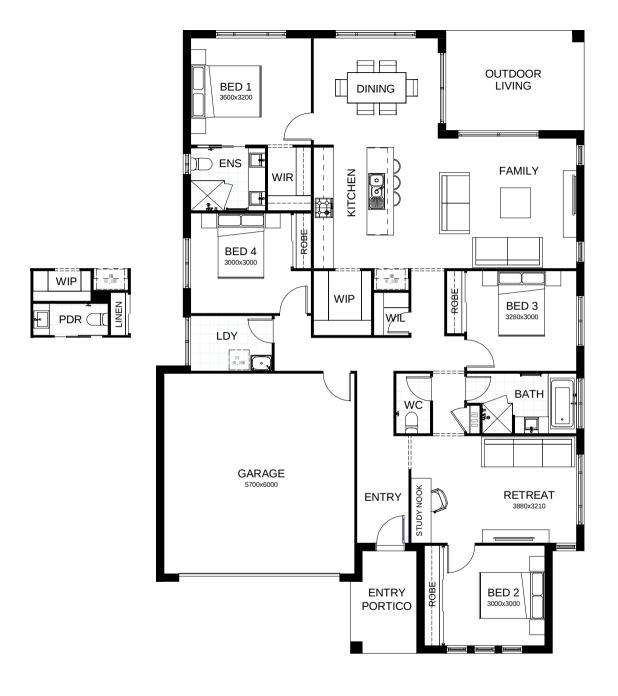

## Ballarat 215

Relax into the comfortable lifestyle of your dreams in this stunning contemporary home. The open plan kitchen, dining space and family room link directly with the large outdoor living area. There's also a butler's pantry and walk-in pantry, separate study/library, three kids' bedrooms with a retreat area and a master suite positioned for privacy. Contact us today to customise the Ballarat home to you!

| FRONTAGE            | 14m                 |
|---------------------|---------------------|
| TOTAL FLOOR AREA    | 215.3m <sup>2</sup> |
| EXTERNAL DIMENSIONS | 18.65m x 12.8m      |
| <u></u>             | 1 2 2               |