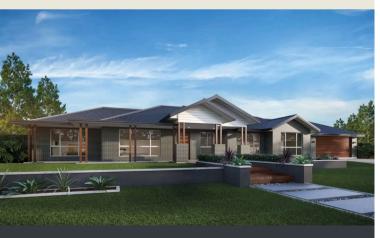

## Grayson 377

Wide and handsome, the Grayson designs in our Sanctuary collection maximise light and airy living. There are four bedrooms including a spacious master suite, media room, study and retreat area the kids can make their own. The open kitchen, living and dining space, right beside the huge outdoor living area, make it perfect for big family gatherings or entertaining friends. Contact us today to customise the Grayson home to you!