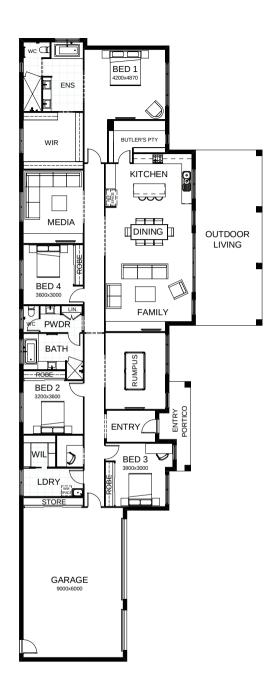

## Grayson 377

Wide and handsome, the Grayson designs in our Sanctuary collection maximise light and airy living. There are four bedrooms including a spacious master suite, media room, study and retreat area the kids can make their own. The open kitchen, living and dining space, right beside the huge outdoor living area, make it perfect for big family gatherings or entertaining friends. Contact us today to customise the Grayson home to you!

| <b>FRONTAGE</b>           | 41.5m               |
|---------------------------|---------------------|
| TOTAL FLOOR AREA          | 377.6m <sup>2</sup> |
| EXTERNAL DIMENSIONS       | 14.6m x 37.43m      |
| <u>4</u> 4 <u>3</u> 3 2.5 | 1 2 3               |