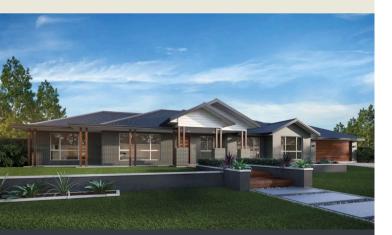

## Grayson 355

Wide and handsome, the Grayson designs in our Sanctuary collection maximise light and airy living. There are four bedrooms including a spacious master suite, media room, study and retreat area the kids can make their own. The open kitchen, living and dining space, right beside the huge outdoor living area, make it perfect for big family gatherings or entertaining friends. Contact us today to customise the Grayson home to you!