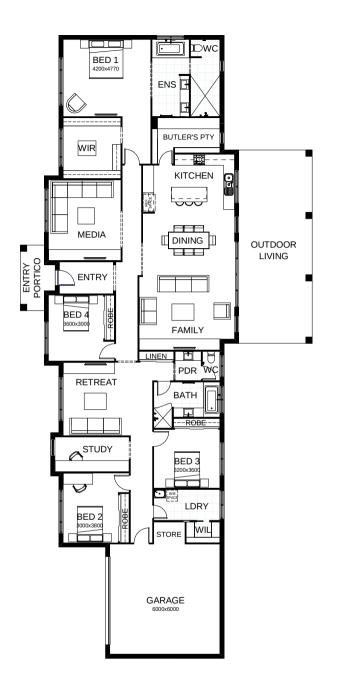

## Grayson 355

Wide and handsome, the Grayson designs in our Sanctuary collection maximise light and airy living. There are four bedrooms including a spacious master suite, media room, study and retreat area the kids can make their own. The open kitchen, living and dining space, right beside the huge outdoor living area, make it perfect for big family gatherings or entertaining friends. Contact us today to customise the Grayson home to you!

| ←→ FRONTAGE      | 37.9m             |
|------------------|-------------------|
| TOTAL FLOOR AREA | 355m <sup>2</sup> |
|                  | 15.9m x 33.98m    |

Your dream home starts here.

This document is produced for marketing and illustration purposes and should only be used as a guide. Please note all plans are not to scale, and all images, materials used and inclusions are indicative only. © Copyright of Bold Living. **boldliving.com.au** 