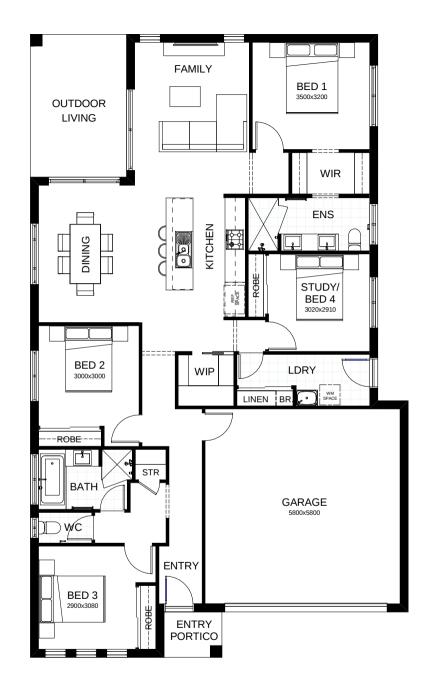

## Calypso 190

Alfresco entertaining is the focus of life in this contemporary, comfortable four bedroom family home, centered around its welcoming family room, dining and kitchen space. There's a designated computer nook and separate parents and children's bedrooms zones. Contact us today to customise the Calypso home to you!

| Image: FRONTAGE  | 12.5m               |
|------------------|---------------------|
| TOTAL FLOOR AREA | 189.8m <sup>2</sup> |
|                  | 18.49m x 11.2m      |
|                  |                     |

📇 4 📖 1 🎼 2 🛄 1 🚔 2

Your dream home starts here.

This document is produced for marketing and illustration purposes and should only be used as a guide. Please note all plans are not to scale, and all images, materials used and inclusions are indicative only. © Copyright of Bold Living. **boldliving.com.au** 