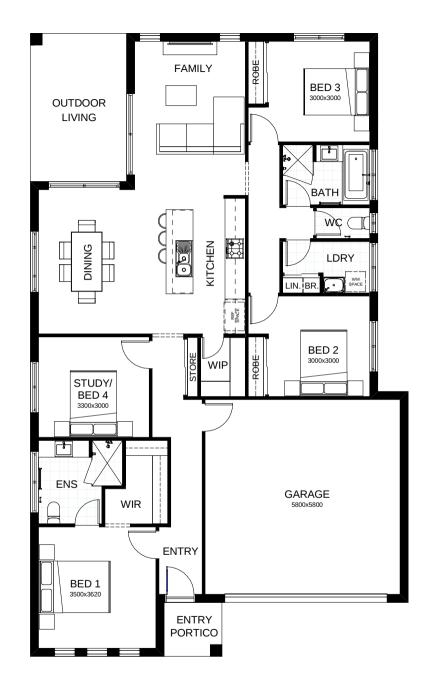

## Calypso 189

Alfresco entertaining is the focus of life in this contemporary, comfortable four bedroom family home, centered around its welcoming family room, dining and kitchen space. There's a designated computer nook and separate parents and children's bedrooms zones. Contact us today to customise the Calypso home to you!

| Image: FRONTAGE  | 12.5m               |
|------------------|---------------------|
| TOTAL FLOOR AREA | 188.7m <sup>2</sup> |
|                  | 18.84m x 11.2m      |
|                  |                     |

🛱 4 📖 1 🎼 2 🛄 1 🚔 2

Your dream home starts here.

This document is produced for marketing and illustration purposes and should only be used as a guide. Please note all plans are not to scale, and all images, materials used and inclusions are indicative only. © Copyright of Bold Living. **boldliving.com.au** 