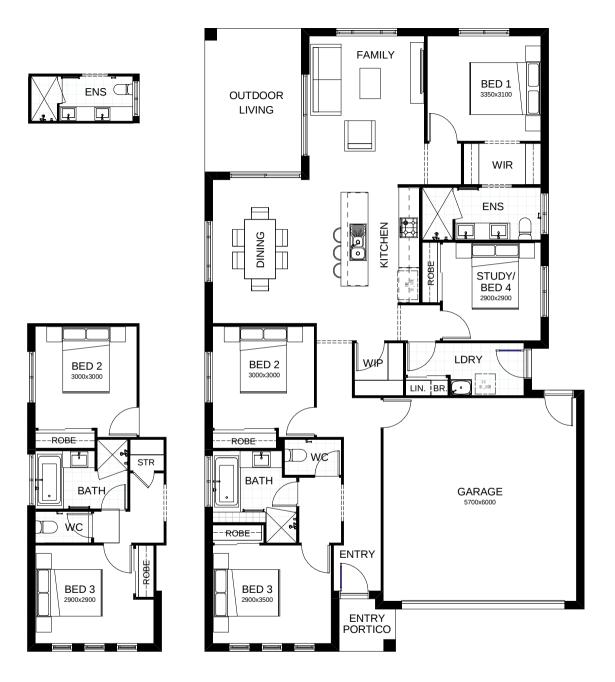

## Calypso 187

Alfresco entertaining is the focus of life in this contemporary, comfortable four bedroom family home, centered around its welcoming family room, dining and kitchen space. There's a designated computer nook and separate parents and children's bedrooms zones. Contact us today to customise the Calypso home to you!

| FRONTAGE                   | 12.5m               |
|----------------------------|---------------------|
| TOTAL FLOOR AREA           | 187.9m <sup>2</sup> |
| EXTERNAL DIMENSIONS        | 18.39m x 11.2m      |
| <u>4</u> <u>1</u> <u>2</u> | 1 2 2               |