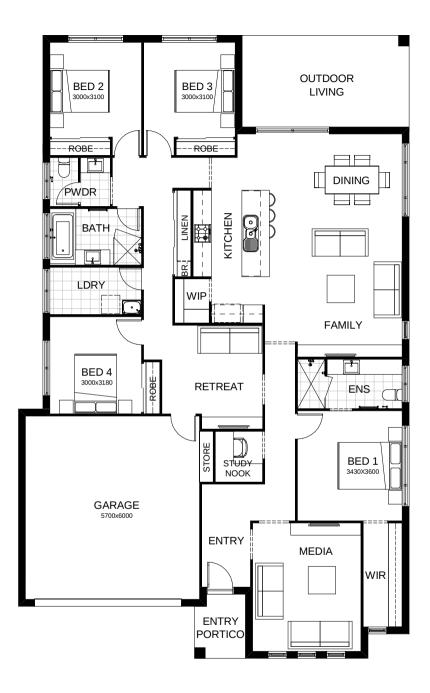

## Elwood 240

This clever single level design is one to delight the entire family. Boasting three spacious living areas and four bedrooms including a luxurious master suite with ensuite and walk-in-robe – there is room for everyone. The kitchen, living and dining form the heart of the home, opening out to the spacious outdoor living space which is perfect for entertaining. Contact us today to customise the Elwood home to you!

| <b>FRONTAGE</b>     | 14m                 |
|---------------------|---------------------|
| TOTAL FLOOR AREA    | 240.3m <sup>2</sup> |
| EXTERNAL DIMENSIONS | 20.39m x 12.80m     |
| □ 3                 | 1                   |