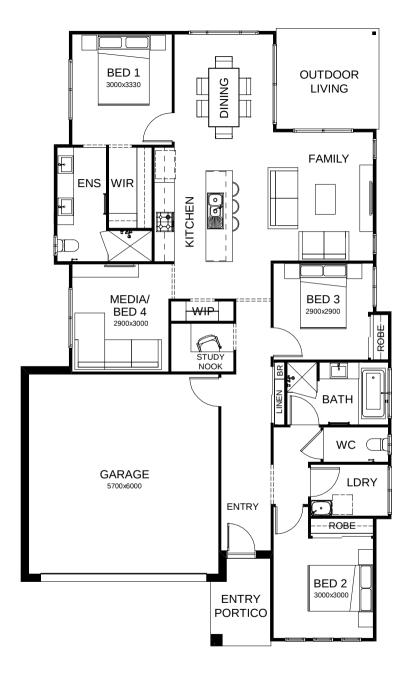

## Carlton 174

Cleverly designed so everything you're looking for is all on one level, this home has the integrated open kitchen, dining and family room at its heart. There's a well-placed outdoor living space, a convenient study nook and another generous space that can function as a media room or a fourth bedroom. Contact us today to customise the Carlton home to you!

| FRONTAGE            | 12.5m               |
|---------------------|---------------------|
| TOTAL FLOOR AREA    | 174.4m <sup>2</sup> |
| EXTERNAL DIMENSIONS | 18.4m x 11.1m       |
| □ 4 □ 2 □ 2         | 1 2 2               |