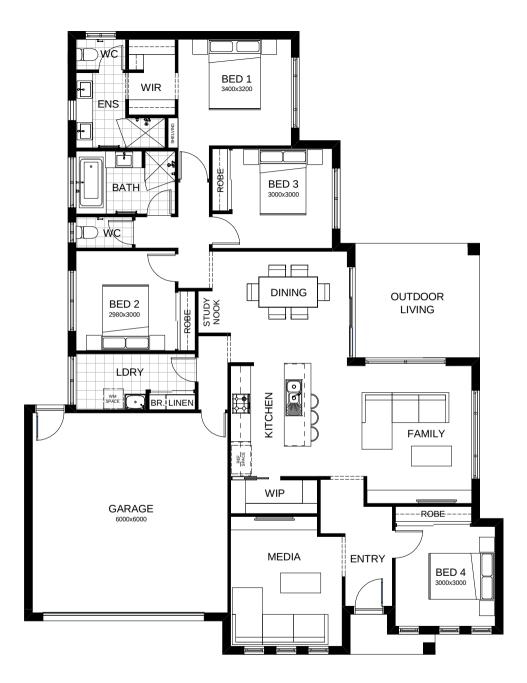

## Falcon 204

There's room for everyone in this four bedroom home. Open plan living allows for the kitchen, dining/living to flow onto the outdoor entertaining area. There's also a butler's pantry, separate media room and the parents' master suite includes an ensuite and large walk-in robe. Contact us today to customise the Falcon home to you!

| ← FRONTAGE       | 16m                 |
|------------------|---------------------|
| TOTAL FLOOR AREA | 202.7m <sup>2</sup> |
|                  | 18.93m x 14.3m      |
|                  |                     |