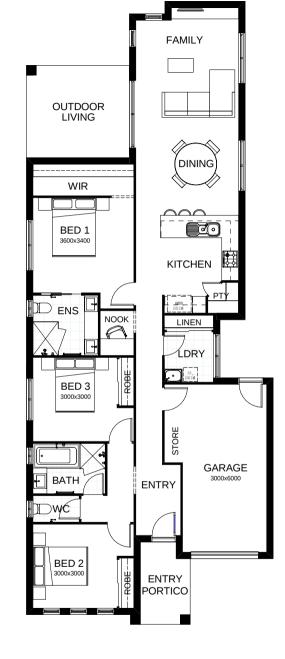

## Freedom 163

This welcoming modern residence is a real entertainer, with a large family, dining and kitchen space leading directly to the stunning alfresco area. Boasting three spacious bedrooms including a generously-sized master bedroom with a walk-in robe – there is room for everyone. Contact us today to customise the Freedom home to you!

| <b>FRONTAGE</b>     | 10m                 |
|---------------------|---------------------|
| TOTAL FLOOR AREA    | 163.4m <sup>2</sup> |
| EXTERNAL DIMENSIONS | 22.27m x 8.8m       |
| 3   1   2           | 1 2 1               |