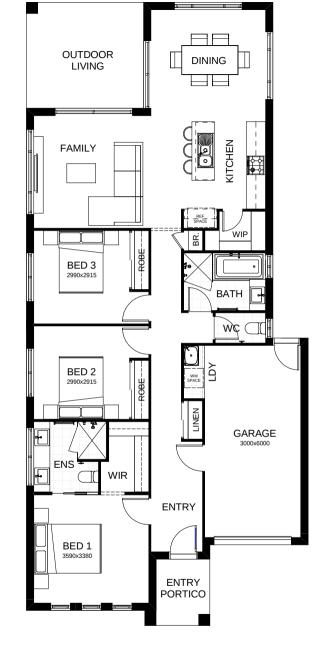

## Freedom 150

This welcoming modern residence is a real entertainer, with a large family, dining and kitchen space leading directly to the stunning alfresco area. Boasting three spacious bedrooms including a generously-sized master bedroom with a walk-in robe – there is room for everyone. Contact us today to customise the Freedom home to you!

| <b>←</b> FRONTAGE   | 10m                 |
|---------------------|---------------------|
| TOTAL FLOOR AREA    | 150.3m <sup>2</sup> |
| EXTERNAL DIMENSIONS | 17.47m x 8.8m       |
| 3                   | <b>2</b> 1          |