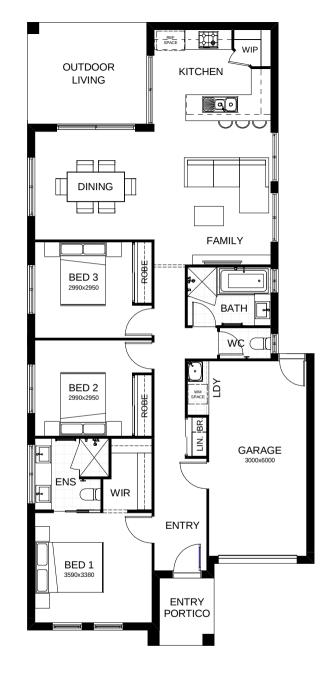

## Freedom 148

This welcoming modern residence is a real entertainer, with a large family, dining and kitchen space leading directly to the stunning alfresco area. Boasting three spacious bedrooms including a generously-sized master bedroom with a walk-in robe – there is room for everyone. Contact us today to customise the Freedom home to you!

| FRONTAGE            | 10m           |
|---------------------|---------------|
| TOTAL FLOOR AREA    | 148m²         |
| EXTERNAL DIMENSIONS | 17.17m x 8.8m |
|                     | <b>2</b> 1    |

This document is produced for marketing and illustration purposes and should only be used as a guide. Please note all plans are not to scale, and all images, materials used and inclusions are indicative only. © Copyright of Bold Living. **boldliving.com.au** 