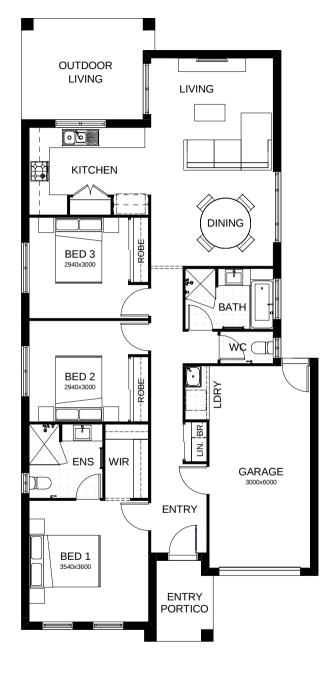

## Freedom 140

This welcoming modern residence is a real entertainer, with a large family, dining and kitchen space leading directly to the stunning alfresco area. Boasting three spacious bedrooms including a generously-sized master bedroom with a walk-in robe – there is room for everyone. Contact us today to customise the Freedom home to you!

| FRONTAGE            | 10m          |
|---------------------|--------------|
| TOTAL FLOOR AREA    | 140.8m²      |
| EXTERNAL DIMENSIONS | 18.5m x 8.8m |
|                     | <b>2</b> 1   |

This document is produced for marketing and illustration purposes and should only be used as a guide. Please note all plans are not to scale, and all images, materials used and inclusions are indicative only. © Copyright of Bold Living. **boldliving.com.au** 