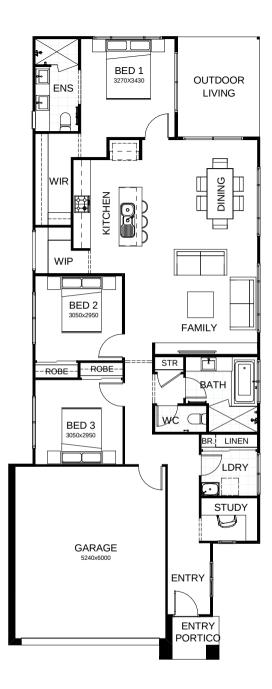

## Felix 168

The clever single level design is ingeniously zoned, with all of the bedrooms on one side of the home and living on the other. So when the kids are in bed – that's where they stay, even when you are entertaining! The well-placed kitchen opens intuitively onto the living and dining areas, and there's the bonus of a separate study. Contact us today to customise the Felix home to you!

| <b>FRONTAGE</b>     | 10m            |
|---------------------|----------------|
| TOTAL FLOOR AREA    | 168m²          |
| EXTERNAL DIMENSIONS | 21.71m x 8.74m |
| □ 3 □ 1 □ 2         | 1 2 2          |