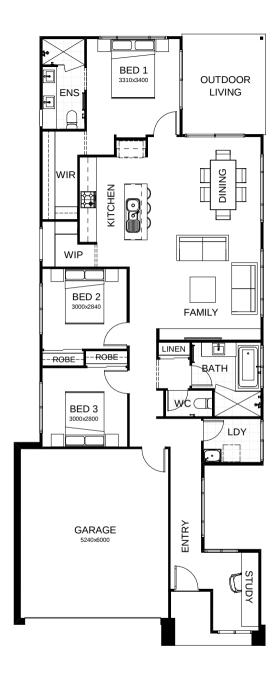

## Felix 166

The clever single level design is ingeniously zoned, with all of the bedrooms on one side of the home and living on the other. So when the kids are in bed – that's where they stay, even when you are entertaining! The well-placed kitchen opens intuitively onto the living and dining areas, and there's the bonus of a separate study. Contact us today to customise the Felix home to you!

| ₩ FRONTAGE          | <b>10</b> m         |
|---------------------|---------------------|
| TOTAL FLOOR AREA    | 166.4m <sup>2</sup> |
| EXTERNAL DIMENSIONS | 21.57m x 8.9m       |
| □ 3 □ 1 □ 2         | 1 2 2               |