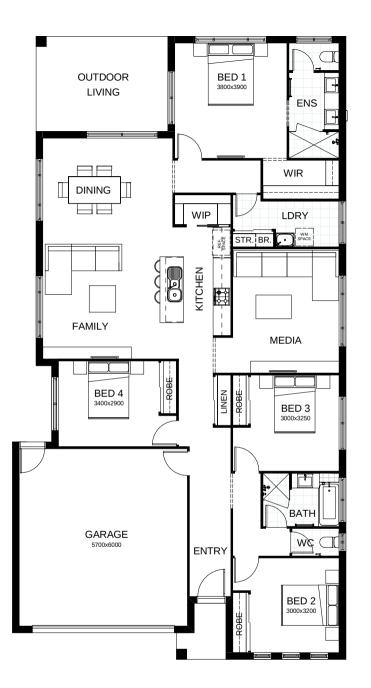

## Mandalay 221

This stunning four bedroom home is a showcase for easy, enjoyable indoor/outdoor living. Family and friends will gather in the central living, dining and kitchen areas, or spacious alfresco directly outside. Parents will love that their master suite is positioned perfectly for privacy. Contact us today to customise the Mandalay home to you!

| FRONTAGE              | 12.5m             |
|-----------------------|-------------------|
| TOTAL FLOOR AREA      | 221m <sup>2</sup> |
| I EXTERNAL DIMENSIONS | 21.09m x 11.3m    |
| 📇 4 📖 2 🎼 2           | 2 🚔 2             |