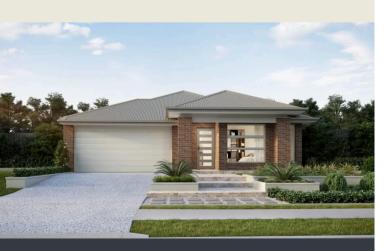

## Mandalay 205

This stunning four bedroom home is a showcase for easy, enjoyable indoor/outdoor living. Family and friends will gather in the central living, dining and kitchen areas, or spacious alfresco directly outside. Parents will love that their master suite is positioned perfectly for privacy. Contact us today to customise the Mandalay home to you!

| <b>→ FRONTAGE</b>   | 12m                 |
|---------------------|---------------------|
| TOTAL FLOOR AREA    | 205.1m <sup>2</sup> |
| EXTERNAL DIMENSIONS | 21.53m x 10.8m      |
| □ 2                 | 2                   |