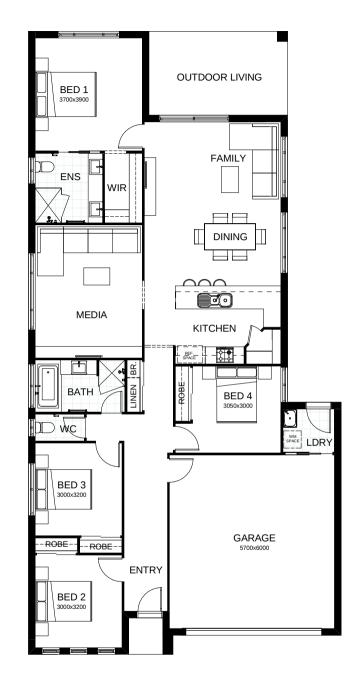

## Mandalay 205

This stunning four bedroom home is a showcase for easy, enjoyable indoor/outdoor living. Family and friends will gather in the central living, dining and kitchen areas, or spacious alfresco directly outside. Parents will love that their master suite is positioned perfectly for privacy. Contact us today to customise the Mandalay home to you!

| <b>→ FRONTAGE</b>   | 12m                 |
|---------------------|---------------------|
| TOTAL FLOOR AREA    | 205.1m <sup>2</sup> |
| EXTERNAL DIMENSIONS | 21.53m x 10.8m      |
| □ 2                 | 2                   |