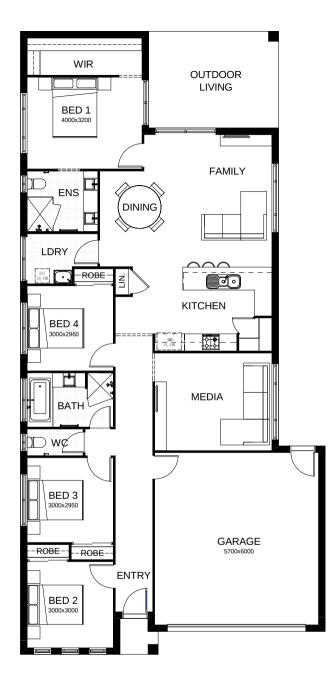

## Mandalay 202

This stunning four bedroom home is a showcase for easy, enjoyable indoor/outdoor living. Family and friends will gather in the central living, dining and kitchen areas, or spacious alfresco directly outside. Parents will love that their master suite is positioned perfectly for privacy. Contact us today to customise the Mandalay home to you!

| ←→ FRONTAGE      | 11.8m               |
|------------------|---------------------|
| TOTAL FLOOR AREA | 202.1m <sup>2</sup> |
|                  | 21.71m x 10.6m      |
| <u> </u>         | 2 🚔 2               |