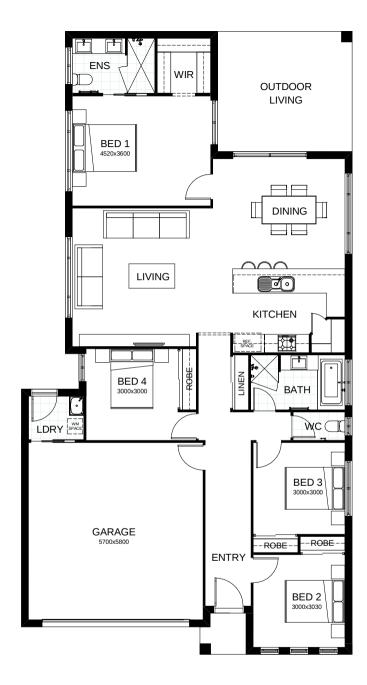

## Mandalay 198

This stunning four bedroom home is a showcase for easy, enjoyable indoor/outdoor living. Family and friends will gather in the central living, dining and kitchen areas, or spacious alfresco directly outside. Parents will love that their master suite is positioned perfectly for privacy. Contact us today to customise the Mandalay home to you!

| <b>←</b> FRONTAGE                | 12m                 |
|----------------------------------|---------------------|
| TOTAL FLOOR AREA                 | 197.7m <sup>2</sup> |
| EXTERNAL DIMENSIONS              | 20.39m x 10.8m      |
| <u>4</u> 4 <u>1</u> 1 <u>6</u> 2 | <b>2</b>            |