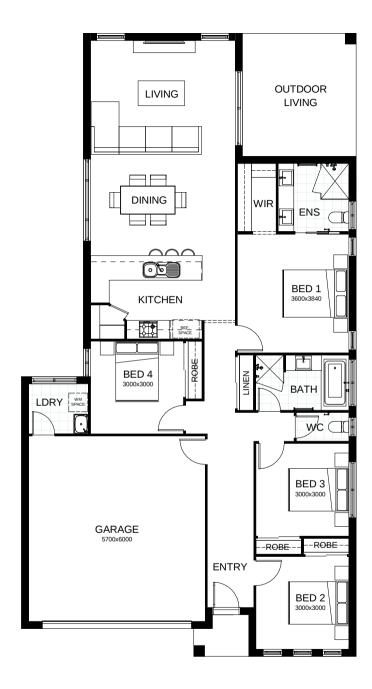

## Mandalay 190

This stunning four bedroom home is a showcase for easy, enjoyable indoor/outdoor living. Family and friends will gather in the central living, dining and kitchen areas, or spacious alfresco directly outside. Parents will love that their master suite is positioned perfectly for privacy. Contact us today to customise the Mandalay home to you!

| <b>←→ FRONTAGE</b>               | 12m                 |
|----------------------------------|---------------------|
| TOTAL FLOOR AREA                 | 190.5m <sup>2</sup> |
| EXTERNAL DIMENSIONS              | 20.16m x 10.8m      |
| <u>4</u> 4 <u>1</u> 1 <u>6</u> 2 | <b>2</b>            |