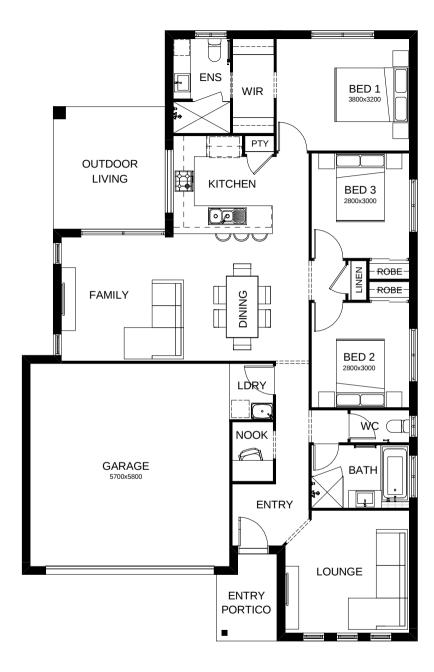

## Milford 170

Living will be so easy in this attractive well-designed three bedroom + study home. The heart of it all is the modern kitchen and dining area opening out onto the patio, ideal for barbeques and family gatherings. Contact us today to customise the Milford home to you!

| FRONTAGE            | 12.5m               |
|---------------------|---------------------|
| TOTAL FLOOR AREA    | 171.3m <sup>2</sup> |
| EXTERNAL DIMENSIONS | 17.44m x 11.3m      |
|                     | 1 2 2               |